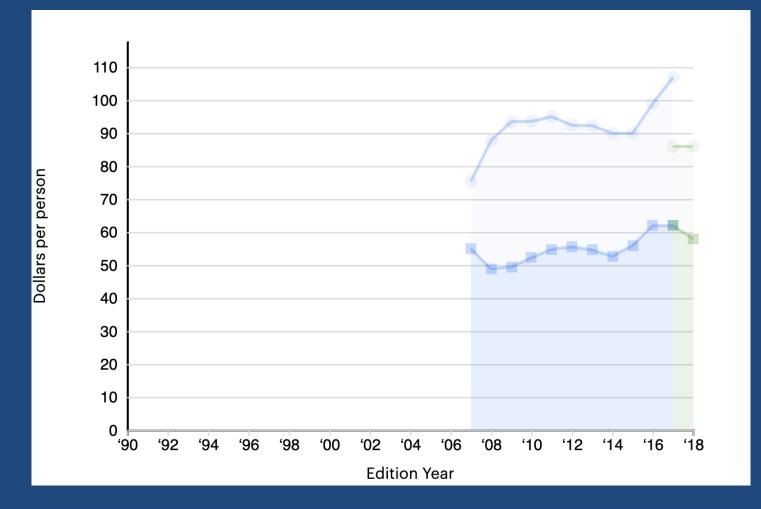

# What's already working Public Health Funding

State and Federal Funding: America's Health Ranking 2019