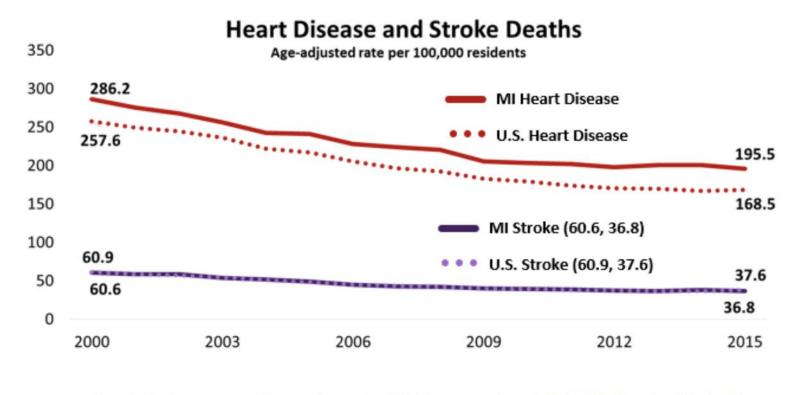

## Michigan's Premier Public Health Conference

Ypsilanti, Michigan October 16, 2019

## What's working ?







What's already working....?

## HIV over time in Michigan

New diagnoses and deaths have leveled off. In general, prevalence continues to rise.



MDHHS

### What's already working...



MDHHS 2018

### What's working....?

Declining Obesity among 2-4 year olds

 WIC enrollees 2010 -2014
 Rate decreased from 14.4% -13.4%
 2/3 of our children or nearly 70% have normal weights

### What's working....?

The trends of rates are charted below; the data is listed in <u>Rate of Chlamydia, Gonorrhea and Syphilis Cases by Sex 2001-2018.</u>



Fig1. - Case Rate Trends of Chlamydia, Gonorrhea & All Syphilis in Michigan, 1998-2018

## Air Pollution, Michigan



## **Declining Infant Mortality Rates**

| 1970 | 1980` | 1990 | 2000 | 2010 | 2017 |
|------|-------|------|------|------|------|
| 20.3 | 12.8  | 10.7 | 8.2  | 7.1  | 6.8  |

**MDHHS 2018** 

## **Re-thinking Our Perspective**



### Local Public Health as an Asset





### Public Health Assets and Strengths

- Ten Essenti