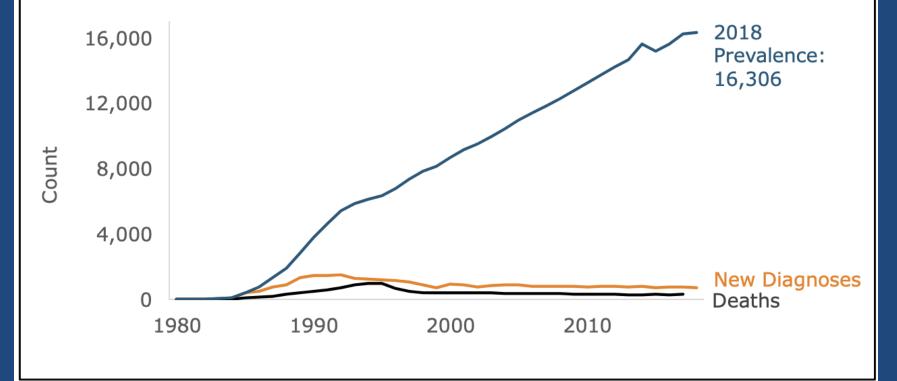

## HIV over time in Michigan

New diagnoses and deaths have leveled off. In general, prevalence continues to rise.

MDHHS

### What's already working...

MDHHS 2018