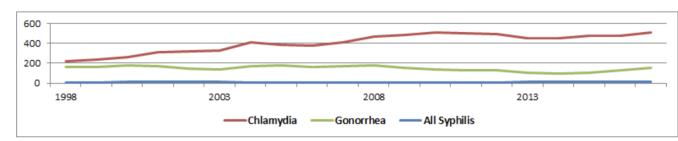

### What's working....?

The trends of rates are charted below; the data is listed in <u>Rate of Chlamydia, Gonorrhea and Syphilis Cases by Sex 2001-2018.</u>

Fig1. - Case Rate Trends of Chlamydia, Gonorrhea & All Syphilis in Michigan, 1998-2018