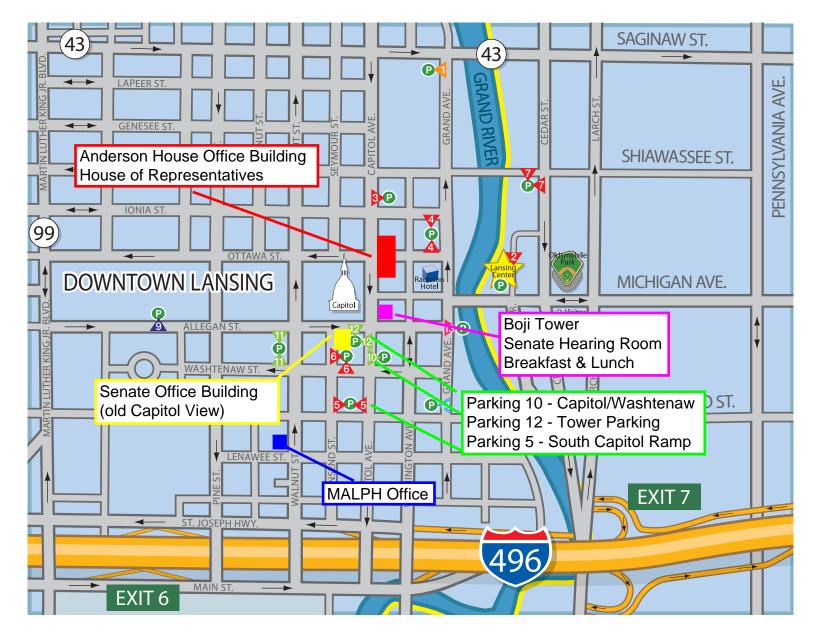

## DOWNTOWN LANSING PARKING MAP

## Current as of August, 2009.

Lansing Community College Parking Facilities (517) 483–1798

Lansing Community College's Gannon Ramp — SW corner of Saginaw St. & Grand Ave.

Open 24 hours. Fees charged: 7 am – 11 pm (M–Th) & 7 am – 5 pm (Fri), free on weekends.

Cost: \$1.40 per hour. Cash only.

City Parking Facilities (517) 483-4240

- Lansing Center Parking Open 24 hours. Fees charged: 6 am – 11 pm (M-Fri) & events. Cost: \$5 flat fee. Cash, Visa, MC, Discover, AmEx.
- North Capitol Ramp Capitol Ave. between Shiawassee St. & Ionia St. (enter from Capitol Ave.).

  Open 6 am 10 pm (M-Fri). Fees charged: 8 am 10 pm (M-Fri).

Open 6 am – 10 pm (M-Fri). Fees charged: 8 am – 10 pm (M-Fri). Cost: \$1 per ½ hour, 1st ½ hour free, \$8.25 daily max. Cash, Visa, MC, Discover, AmEx.

- North Grand Parking Ramp Grand Ave. between Ionia St. & Ottawa St.

  Open 24 hours. Fees charged: 8 am 11 pm (M-Th) & 8 am 5 pm (Fri).

  Cost: \$1 per ½ hour, 1st ½ hour free, \$8.25 daily max. Cash, Visa, MC, Discover, AmEx.
- South Capitol Ramp Kalamazoo St. between Townsend St. & Capitol Ave.

  Open 24 hours. Fees charged: 8 am 10 pm (M-Fri).

  Cost: \$1 per ½ hour, 1st ½ hour free, \$8.25 daily max. Cash, Visa, MC, Discover, AmEx.
- Townsend Parking Ramp Townsend St. between Washtenaw St. & Allegan St. Open 24 hours. Fees charged: 8 am 10 pm (M-Fri).

  Cost: \$1 per ½ hour, 1st ½ hour free, \$8.25 daily max. Cash, Visa, MC, Discover, AmEx.
- Lansing City Market Parking Corner of Shiawassee St. & Cedar St. Open 24 hours. Free for market patrons. Cost: \$5 flat fee for events. Cash only (pay upon entry).

## State of Michigan, Department of Management & Budget Facilities (517) 373–1836

- Michigan Museum & Historical Center Kalamazoo St. between Butler Blvd. & Pine St. Open 24 hours. Fees charged: 6 am 6 pm (M-Fri), free on weekends. Cost: \$1 per hour, \$8 daily max. Cash only.
- Vietnam Veterans Memorial Lot Allegan St. between MLK Blvd. & Pine St. Open 24 hours. Fees charged: 6 am 6 pm (M-Fri), free on weekends. Cost: \$1 per hour, \$8 daily max. Cash only.

## Ellis Parking Company (517) 482-1907

- Capitol & Washtenaw Lot 229 S. Capitol Ave., NE corner of Capitol Ave. & Washtenaw St. Open 24 hours. Fees charged: 24/7.
  Cost: \$1.25 per ½ hour, \$9.00 daily max. Cash, Visa, MC.
- Constitution Hall Lot 425 W. Allegan, between Allegan St. & Washtenaw St., west of Walnut St. Open 24 hours. Fees charged: when attendant present.

  Cost: \$1.25 per ½ hour, \$10.00 daily max. Cash, Visa, MC, Discover.
- Tower Parking Ramp 205 W. Allegan, SW corner of Allegan St. & Capitol Ave.
  Open 24 hours. Fees charged: 6 am − 8 pm.
  Cost: \$1.25 per ½ hour, \$10 daily max. Cash, Visa, MC, Discover.

South Grand Ramp (517) 708-3800

South Grand Parking Ramp — Grand Ave. at Allegan St.
Open 24 hours. Fees charged: 24/7 (M-Fri).
Cost: \$1 first hour, \$1 each additional ½ hour, \$10.00 daily max. Credit only: Visa, MC, Discover.

Wolverine Parking Company (517) 482-8231

Grand Surface Lot — 316 S. Grand Ave., NW corner of Grand Ave. & Kalamazoo St. Open 24 hours. Fees charged: when attendant present.
Cost: \$6.00 flat fee. Cash only (pay upon entry).